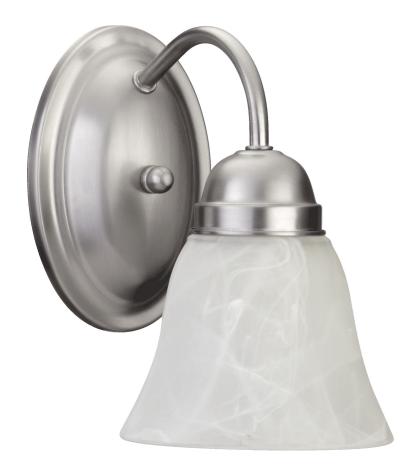

## 5403-1-65

1 Light Traditional Satin Nickel Wall Sconce

| Project:      |   |
|---------------|---|
| Location:     |   |
| Fixture Type: | t |
| Catalog #: _  |   |

| DETAILS            |                 |
|--------------------|-----------------|
| FINISH:            | Satin Nickel    |
| MATERIALS:         | Steel and Glass |
| DIFFUSER MATERIAL: | Glass           |
| LOCATION:          | Damp Listed     |

| DIMENSIONS |       |
|------------|-------|
| HEIGHT:    | 7.50" |
| WIDTH:     | 5.25" |
| EXTENSION: | 7.50" |
| SHADE:     |       |
| HEIGHT:    | 4.50" |
| DIAMETER:  | 5.25" |

| LIGHT SOURCE      |                  |
|-------------------|------------------|
| NUMBER OF LIGHTS: | 1 Light          |
| SOCKET BASE:      | Medium Base Lamp |
| WATTAGE:          | 100 Watt         |

| MOUNTING   |                     |
|------------|---------------------|
| BACKPLATE: | H 6.00" x Dia 4.25" |
|            |                     |

| SHIPPING | Parcel |
|----------|--------|
| HEIGHT:  | 25.25" |
| LENGTH:  | 14.25" |
| WIDTH:   | 10.75" |
| WEIGHT:  | 2.4lbs |